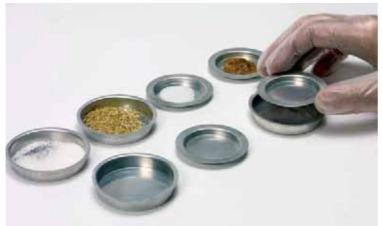

## **ALUMINIUM DISHES**

Pressed with crenulated edge.

No static.

Withstands temperatures up to 450 °C.

Can be used as a lid by mounting one on top of another.

Ideal for sample testing of solids, humidity, mixtures of emulsions and moisture determinations by weight loss.

Suitable use as a weighing boat, cooling or evaporation of samples. Single use and disposable.

| Part No. | Thickness<br>mm | Height. / Ø<br>(usable) mm | Quantity            |
|----------|-----------------|----------------------------|---------------------|
| 5726000  | 0,2             | 5 42                       | packet of 112 units |
| 5726001  | 0,2             | 10 57                      | packet of 110 units |