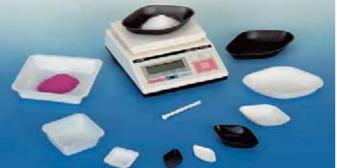

## WEIGHING BOATS "ACCU-WEIGH"

Anti-static, Suitable for weighing with reproducible tare weight. Free from contaminants, Wide range of sizes. General features:

Made from high impact polystyrene with a flat base, round edge, smooth surface, contamination free and hydrophilic.

Flexible and easy to manipulate, suitable for liquids and solids.

Supplied in two forms:

- Diamond, black or white colours.
- Rectangular, white colour.

| Part No.       | Shape       | Capacity<br>ml | Externa<br>Height | l dimensi<br>Width | ons mm<br>Depth | Weight<br>g | Colour | Quantity  |
|----------------|-------------|----------------|-------------------|--------------------|-----------------|-------------|--------|-----------|
| 5726004        | Diamond     | 5              | 3.8               | 31                 | 54              | 0.25        | White  | 100 units |
| 5726005        | Diamond     | 5              | 3.8               | 31                 | 54              | 0.25        | Black  | 100 units |
| 5726006        | Diamond     | 30             | 13.5              | 55                 | 85              | 1.00        | White  | 100 units |
| 5726007        | Diamond     | 30             | 13.5              | 55                 | 85              | 1.00        | Black  | 100 units |
| 5726008        | Diamond     | 100            | 20                | 92                 | 132             | 2.6         | White  | 100 units |
| 5726009        | Diamond     | 100            | 20                | 92                 | 132             | 2.6         | Black  | 100 units |
| 5726010        | Rectangular | 7              | 8.5               | 44                 | 44              | 0.65        | White  | 100 units |
| <b>5726011</b> | Rectangular | 100            | 24                | 80                 | 80              | 2.2         | White  | 100 units |
| 5726012        | Rectangular | 250            | 24                | 134                | 134             | 6.1         | White  | 100 units |