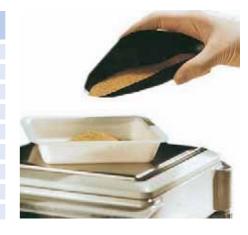

## WEIGHING BOATS "ACCU-WEIGH"

Anti-static, Suitable for weighing with reproducible tare weight. Free from contaminants, Wide range of sizes. General features:

Made from high impact polystyrene with a flat base, round edge, smooth surface, contamination free and hydrophilic.

Flexible and easy to manipulate, suitable for liquids and solids.

Supplied in two forms:

- Diamond, black or white colours.
- Rectangular, white colour.

| Part No.       | Shape       | Capacity<br>ml | Externa<br>Height | l dimensi<br>Width | ons mm<br>Depth | Weight<br>g | Colour | Quantity  |
|----------------|-------------|----------------|-------------------|--------------------|-----------------|-------------|--------|-----------|
| 5726004        | Diamond     | 5              | 3.8               | 31                 | 54              | 0.25        | White  | 100 units |
| 5726005        | Diamond     | 5              | 3.8               | 31                 | 54              | 0.25        | Black  | 100 units |
| 5726006        | Diamond     | 30             | 13.5              | 55                 | 85              | 1.00        | White  | 100 units |
| 5726007        | Diamond     | 30             | 13.5              | 55                 | 85              | 1.00        | Black  | 100 units |
| 5726008        | Diamond     | 100            | 20                | 92                 | 132             | 2.6         | White  | 100 units |
| 5726009        | Diamond     | 100            | 20                | 92                 | 132             | 2.6         | Black  | 100 units |
| 5726010        | Rectangular | 7              | 8.5               | 44                 | 44              | 0.65        | White  | 100 units |
| <b>5726011</b> | Rectangular | 100            | 24                | 80                 | 80              | 2.2         | White  | 100 units |
| 5726012        | Rectangular | 250            | 24                | 134                | 134             | 6.1         | White  | 100 units |